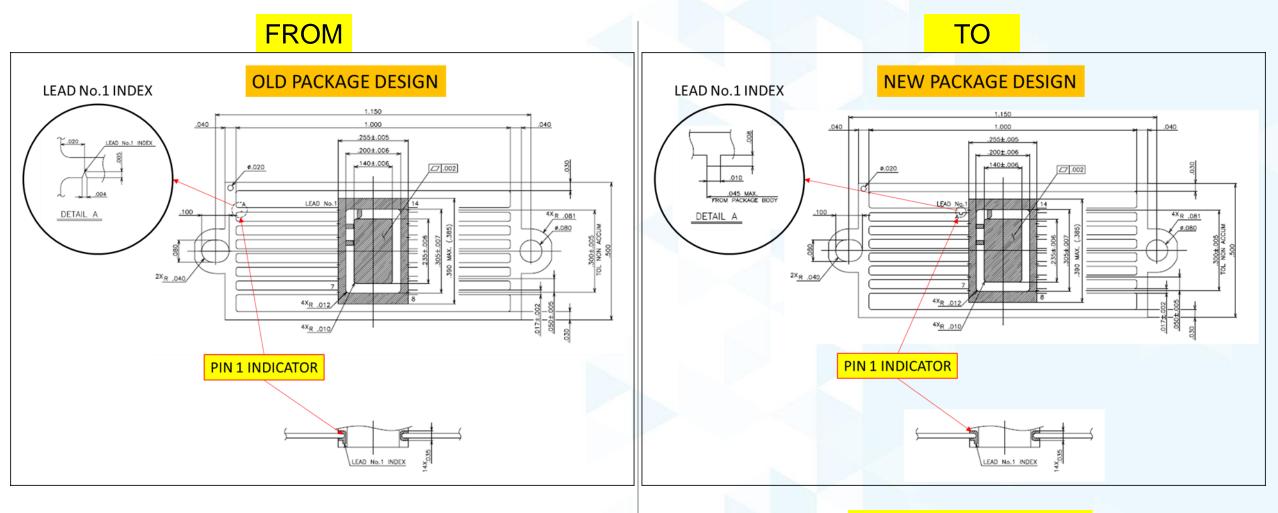

# **10L BBFP Package Change**

#### Effective Date Code 1827

No change on the material composition on both leads and package body, package plating and package dimension.

Analog Devices Confidential Information. ©2020 Analog Devices, Inc. All rights reserved.