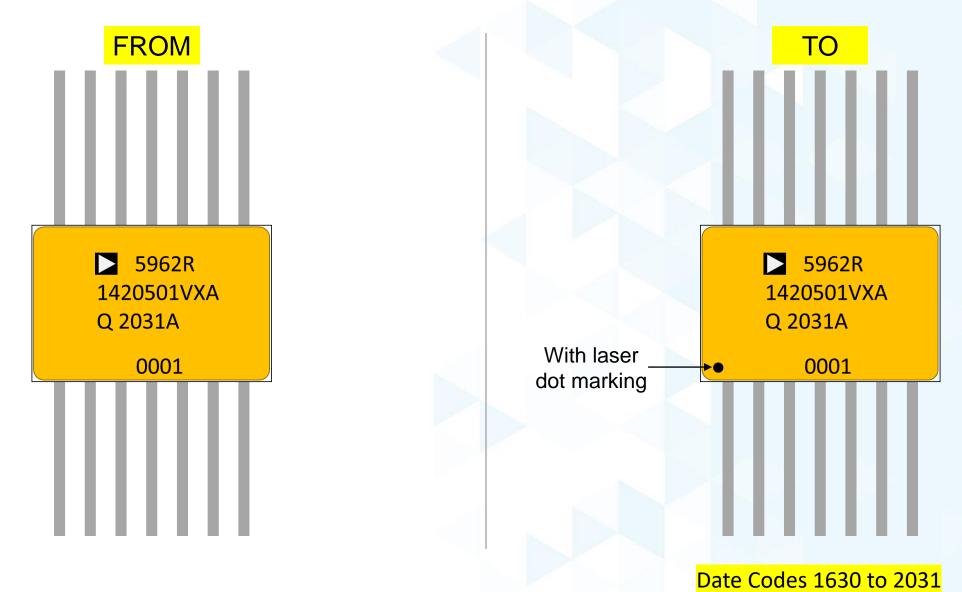

# Interim Marking Change on 14L BBFP Products

Analog Devices Confidential Information. ©2020 Analog Devices, Inc. All rights reserved.

# 14L BBFP Package Change

#### Effective Date Code 2047

No change on the material composition on both leads and package body, package plating and package dimension.

Analog Devices Confidential Information. ©2020 Analog Devices, Inc. All rights reserved.